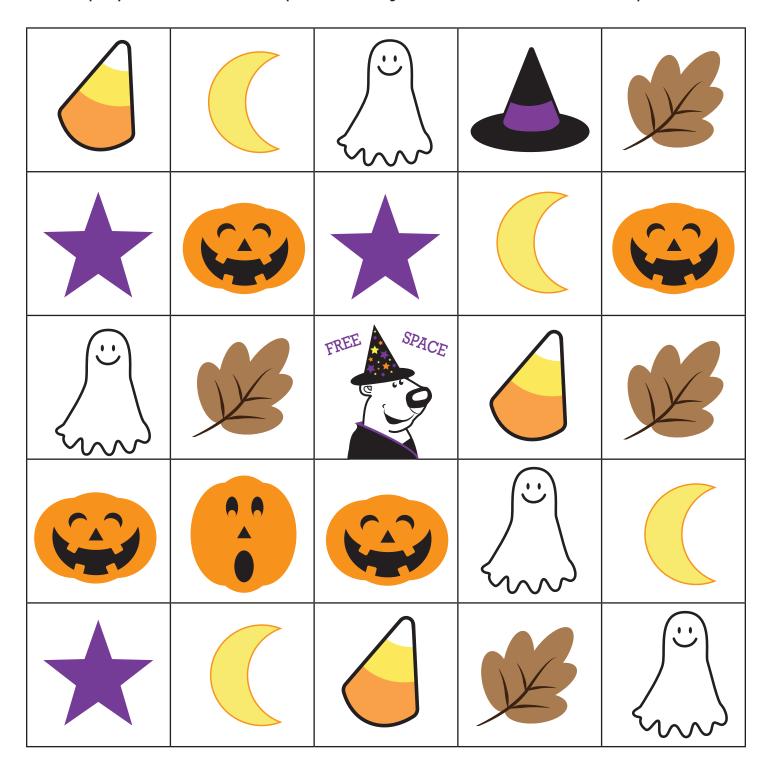

Pick a card from the deck to see which shape to mark off.

Let's play Halloween Bingo! The first player to get five shapes in a row wins. Pick a card from the deck to see which shape to mark off.