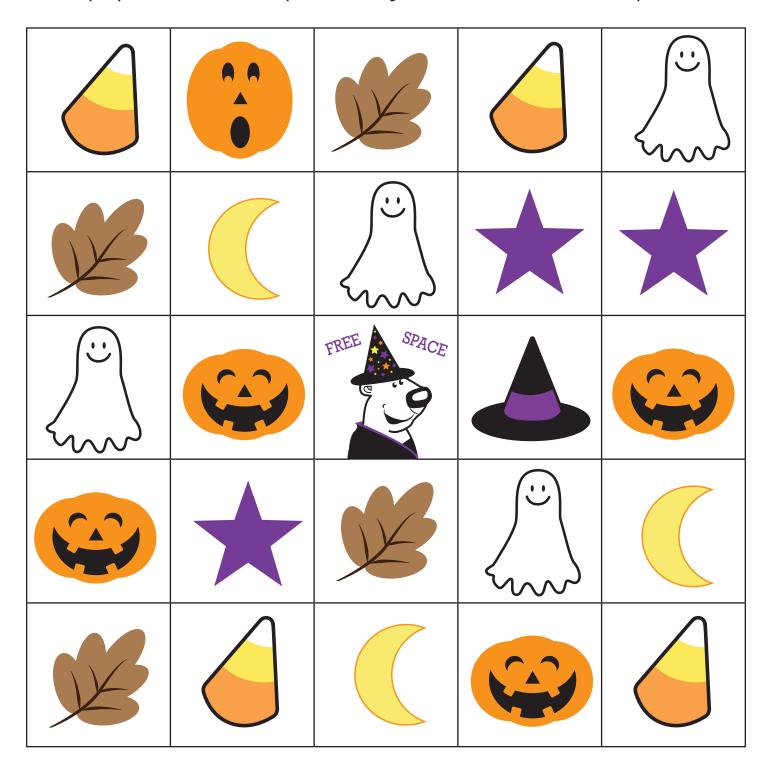

Pick a card from the deck to see which shape to mark off.

Let's play Halloween Bingo! The first player to get five shapes in a row wins. Pick a card from the deck to see which shape to mark off.

Let's play Halloween Bingo! The first player to get five shapes in a row wins. Pick a card from the deck to see which shape to mark off.

Let's play Halloween Bingo! The first player to get five shapes in a row wins. Pick a card from the deck to see which shape to mark off.

Let's play Halloween Bingo! The first player to get five shapes in a row wins. Pick a card from the deck to see which shape to mark off.