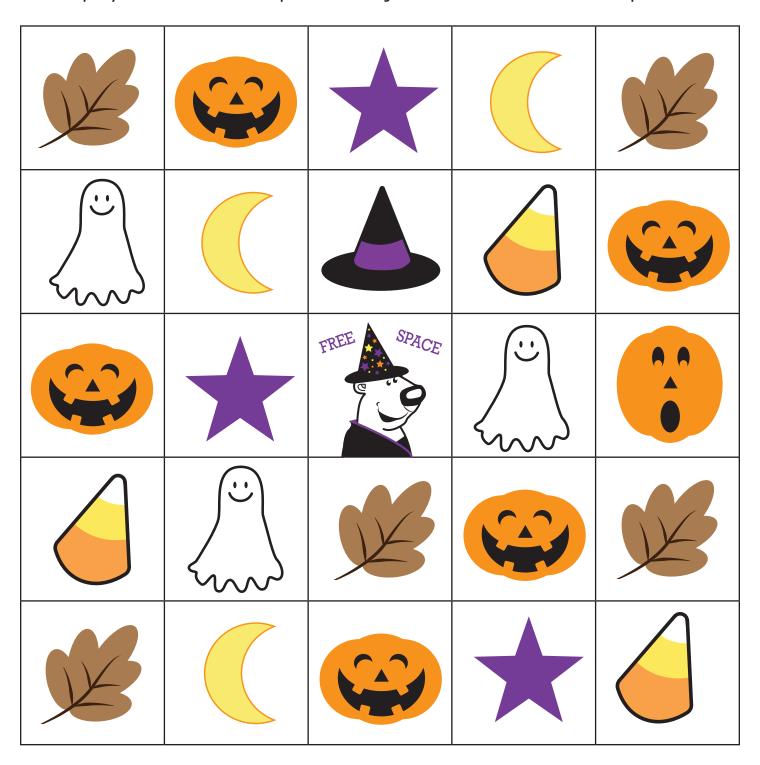

Let's play Halloween Bingo! The first player to get five shapes in a row wins. Pick a card from the deck to see which shape to mark off.

Let's play Halloween Bingo! The first player to get five shapes in a row wins.

Pick a card from the deck to see which shape to mark off.

Let's play Halloween Bingo! The first player to get five shapes in a row wins. Pick a card from the deck to see which shape to mark off.

Let's play Halloween Bingo! The first player to get five shapes in a row wins.