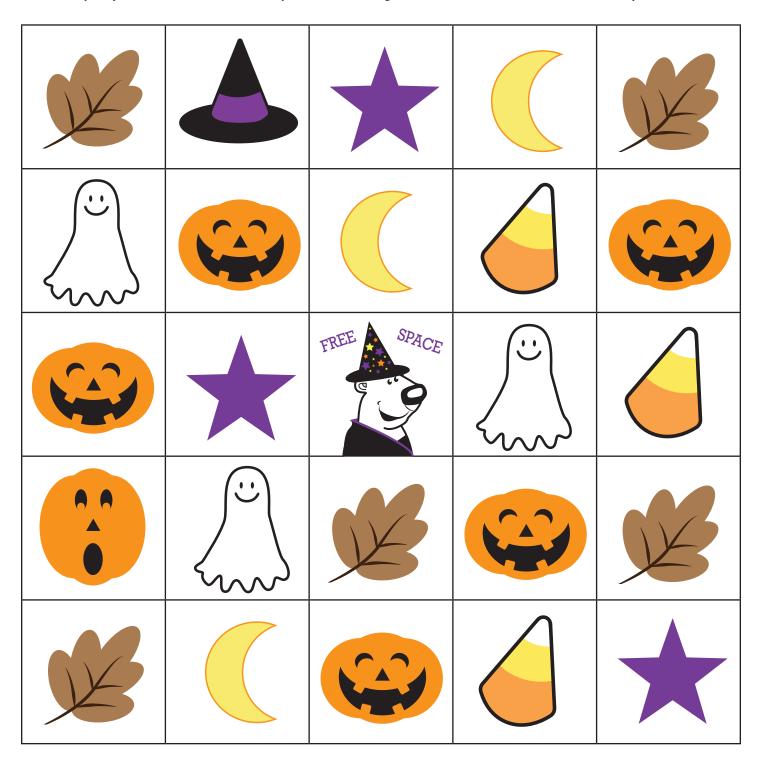

Let's play Halloween Bingo! The first player to get five shapes in a row wins. Pick a card from the deck to see which shape to mark off.

Let's play Halloween Bingo! The first player to get five shapes in a row wins. Pick a card from the deck to see which shape to mark off.