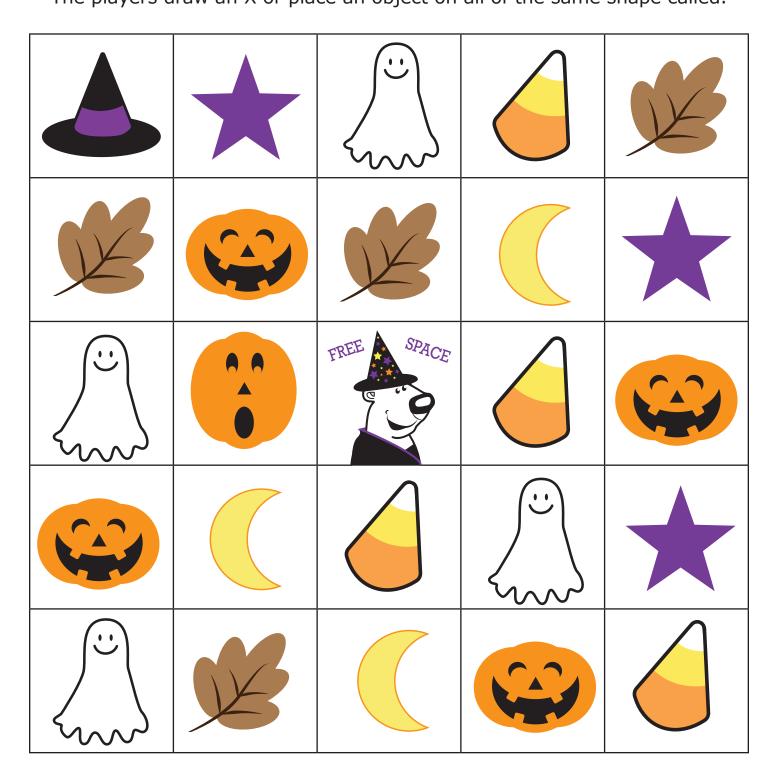

Pick a card from the deck to see which shape to mark off.

Let's play Halloween Bingo! The first player to get five shapes in a row wins. Pick a card from the deck to see which shape to mark off.

Let's play Halloween Bingo! The first player to get five shapes in a row wins. Pick a card from the deck to see which shape to mark off.

Let's play Halloween Bingo! The first player to get five shapes in a row wins. Pick a card from the deck to see which shape to mark off.

Let's play Halloween Bingo! The first player to get five shapes in a row wins. Pick a card from the deck to see which shape to mark off.