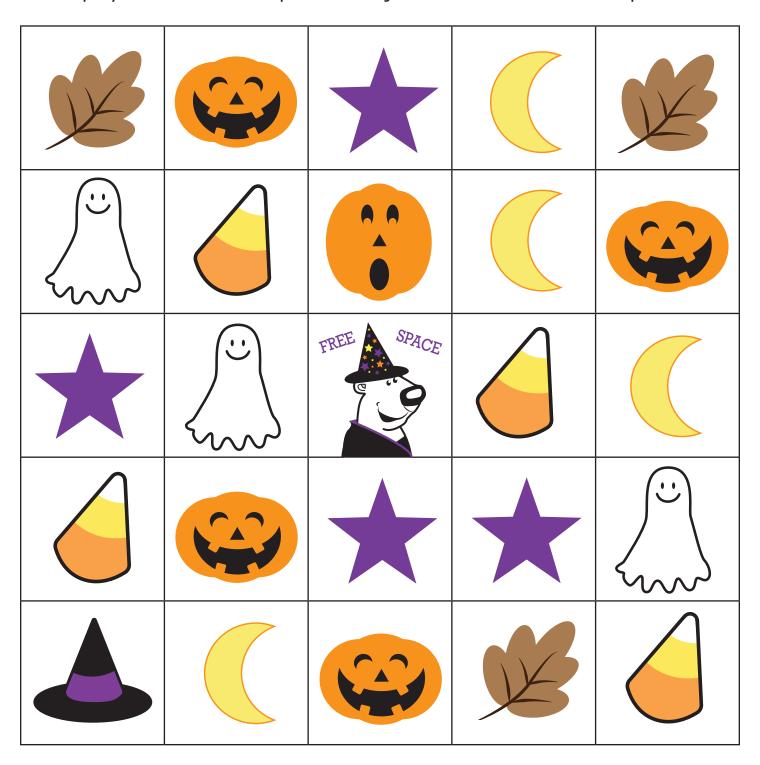

Let's play Halloween Bingo! The first player to get five shapes in a row wins. Pick a card from the deck to see which shape to mark off.

Let's play Halloween Bingo! The first player to get five shapes in a row wins.

Pick a card from the deck to see which shape to mark off.

Let's play Halloween Bingo! The first player to get five shapes in a row wins. Pick a card from the deck to see which shape to mark off.

Let's play Halloween Bingo! The first player to get five shapes in a row wins.