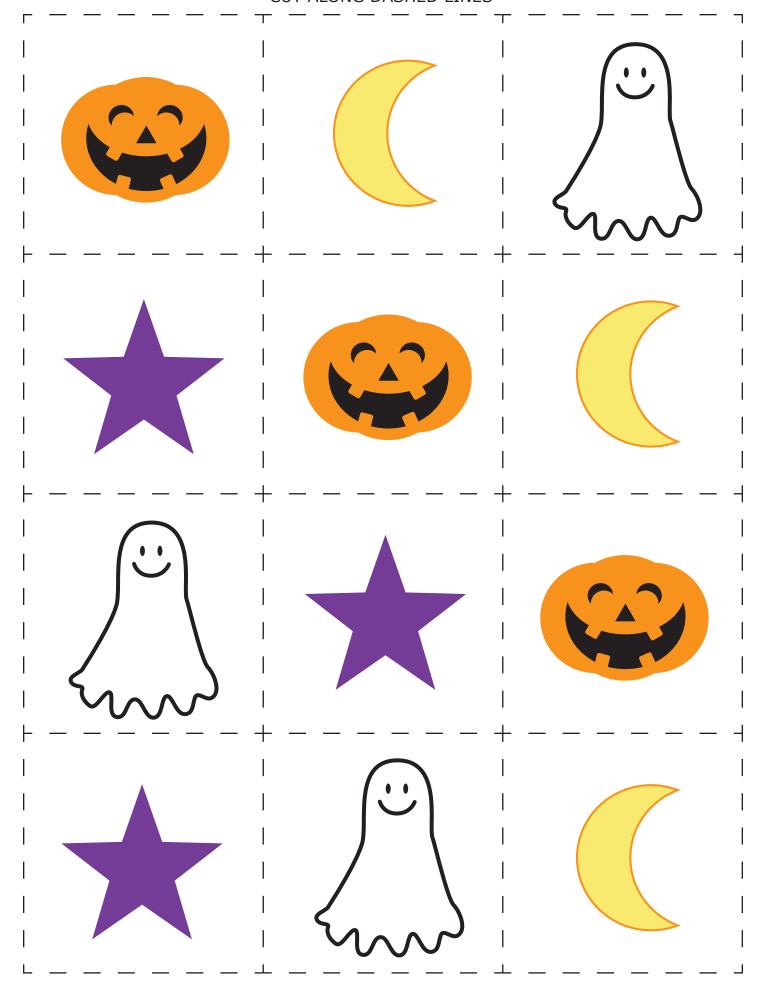

Let's play Halloween Bingo! The first player to get five shapes in a row wins. Pick a card from the deck to see which shape to mark off.

Let's play Halloween Bingo! The first player to get five shapes in a row wins.

Pick a card from the deck to see which shape to mark off.

Let's play Halloween Bingo! The first player to get five shapes in a row wins. Pick a card from the deck to see which shape to mark off.

Let's play Halloween Bingo! The first player to get five shapes in a row wins.