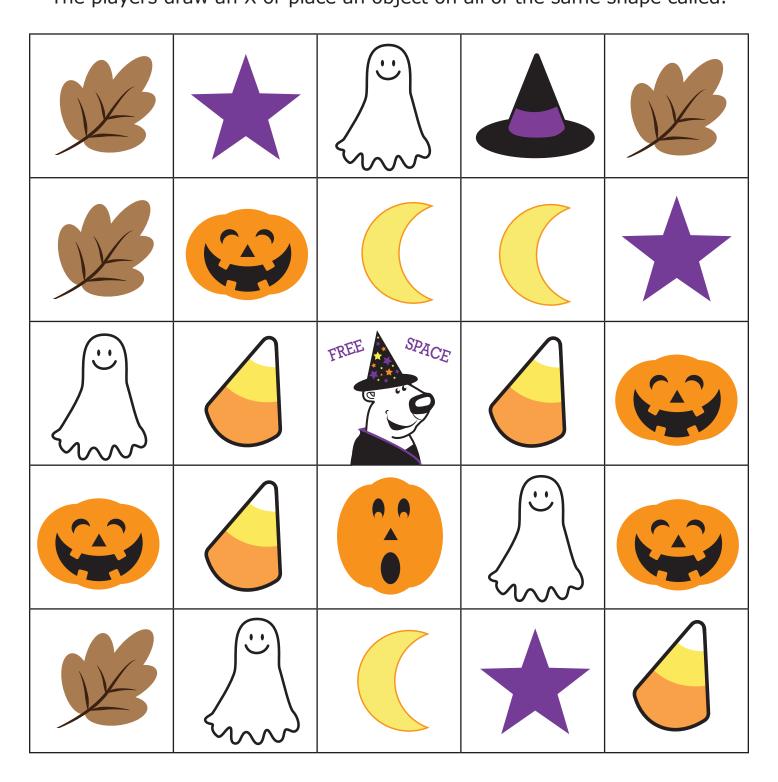

Pick a card from the deck to see which shape to mark off.

Let's play Halloween Bingo! The first player to get five shapes in a row wins. Pick a card from the deck to see which shape to mark off.

Let's play Halloween Bingo! The first player to get five shapes in a row wins. Pick a card from the deck to see which shape to mark off.

Let's play Halloween Bingo! The first player to get five shapes in a row wins. Pick a card from the deck to see which shape to mark off.

Let's play Halloween Bingo! The first player to get five shapes in a row wins. Pick a card from the deck to see which shape to mark off.