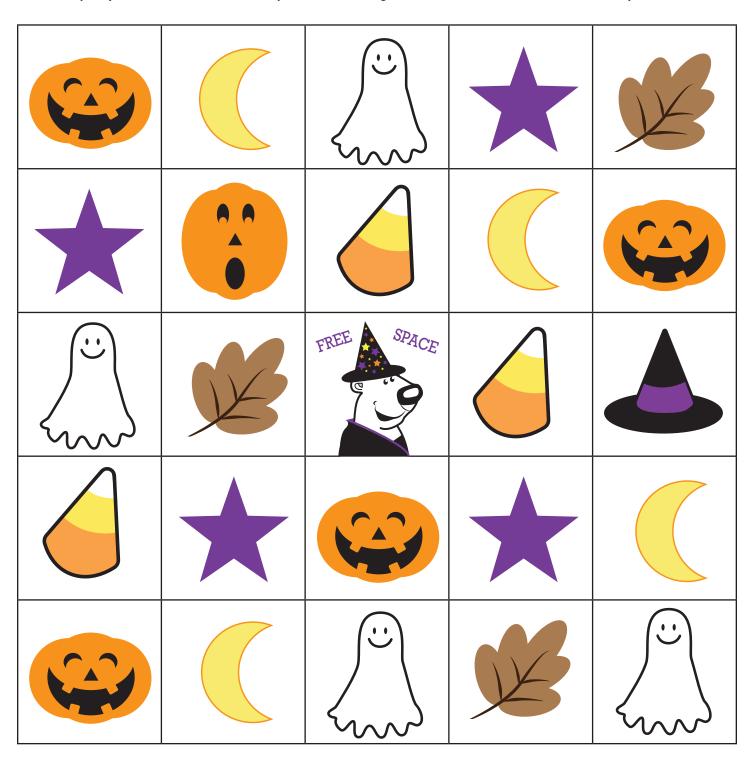

Let's play Halloween Bingo! The first player to get five shapes in a row wins. Pick a card from the deck to see which shape to mark off.

Let's play Halloween Bingo! The first player to get five shapes in a row wins. Pick a card from the deck to see which shape to mark off.

Let's play Halloween Bingo! The first player to get five shapes in a row wins. Pick a card from the deck to see which shape to mark off.

Let's play Halloween Bingo! The first player to get five shapes in a row wins.