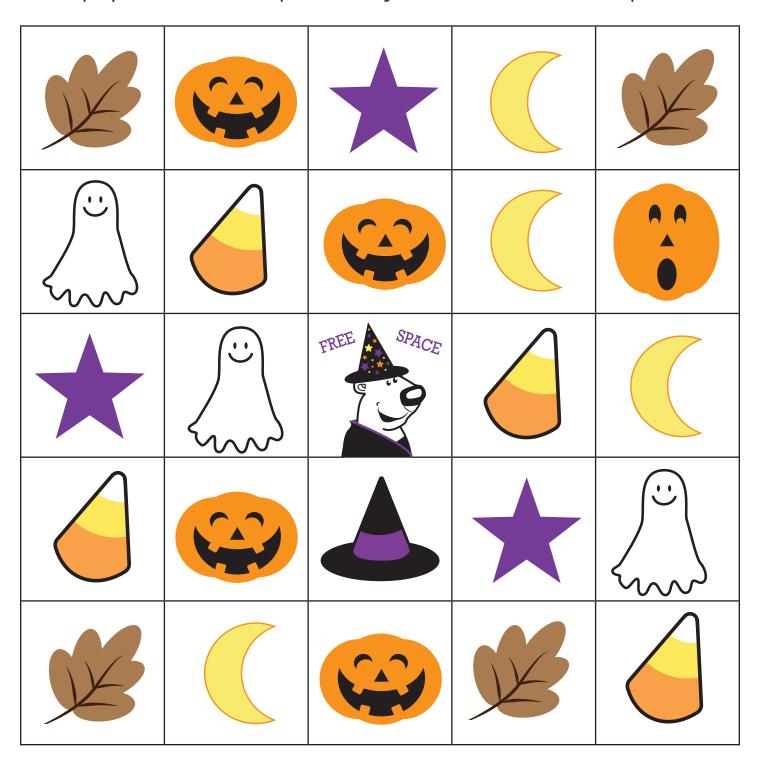

Let's play Halloween Bingo! The first player to get five shapes in a row wins. Pick a card from the deck to see which shape to mark off.

Let's play Halloween Bingo! The first player to get five shapes in a row wins. Pick a card from the deck to see which shape to mark off.

Let's play Halloween Bingo! The first player to get five shapes in a row wins. Pick a card from the deck to see which shape to mark off.

Let's play Halloween Bingo! The first player to get five shapes in a row wins.