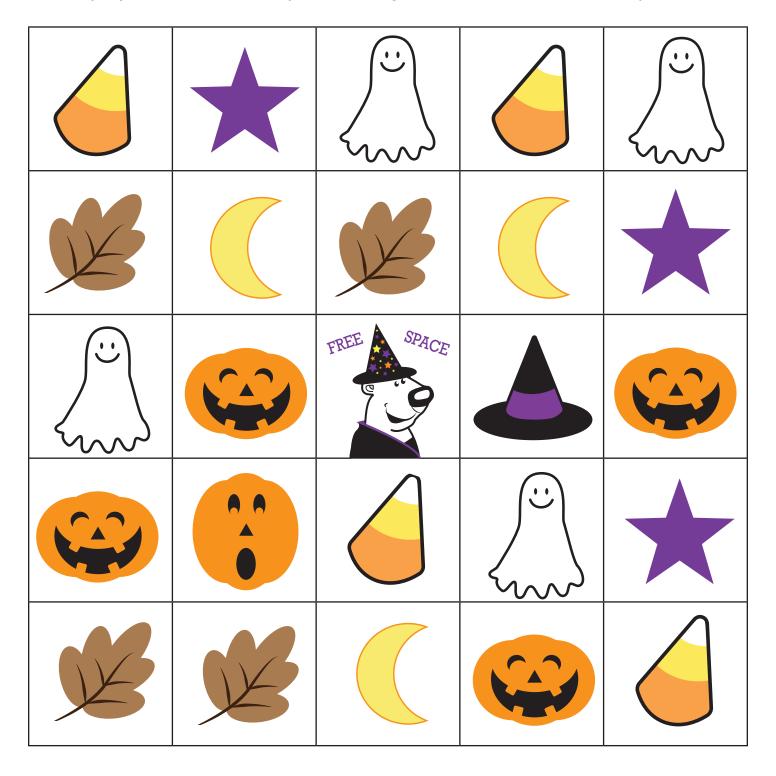

Pick a card from the deck to see which shape to mark off.

Let's play Halloween Bingo! The first player to get five shapes in a row wins. Pick a card from the deck to see which shape to mark off.