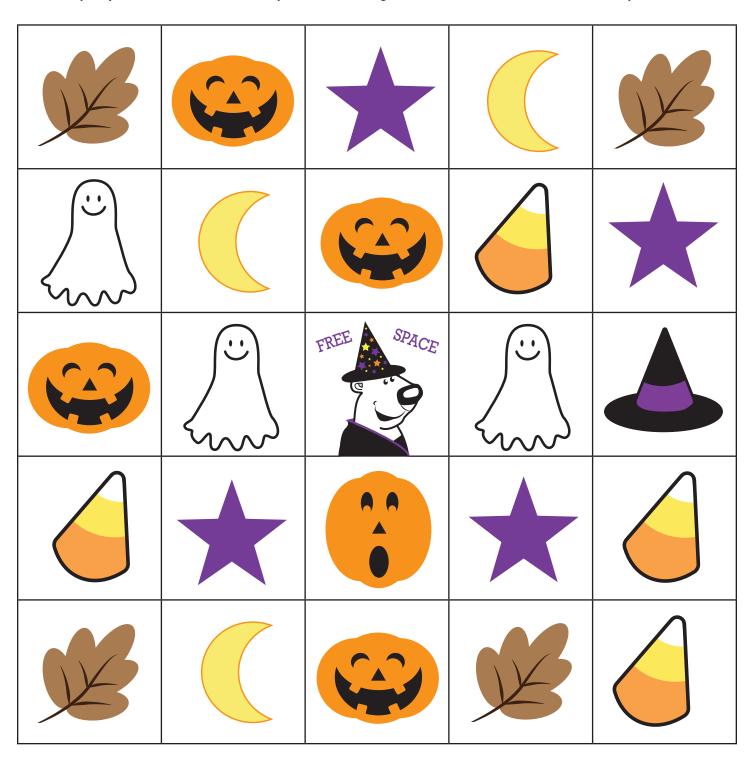

Let's play Halloween Bingo! The first player to get five shapes in a row wins. Pick a card from the deck to see which shape to mark off.

Let's play Halloween Bingo! The first player to get five shapes in a row wins.

Pick a card from the deck to see which shape to mark off.

Let's play Halloween Bingo! The first player to get five shapes in a row wins. Pick a card from the deck to see which shape to mark off.

Let's play Halloween Bingo! The first player to get five shapes in a row wins.