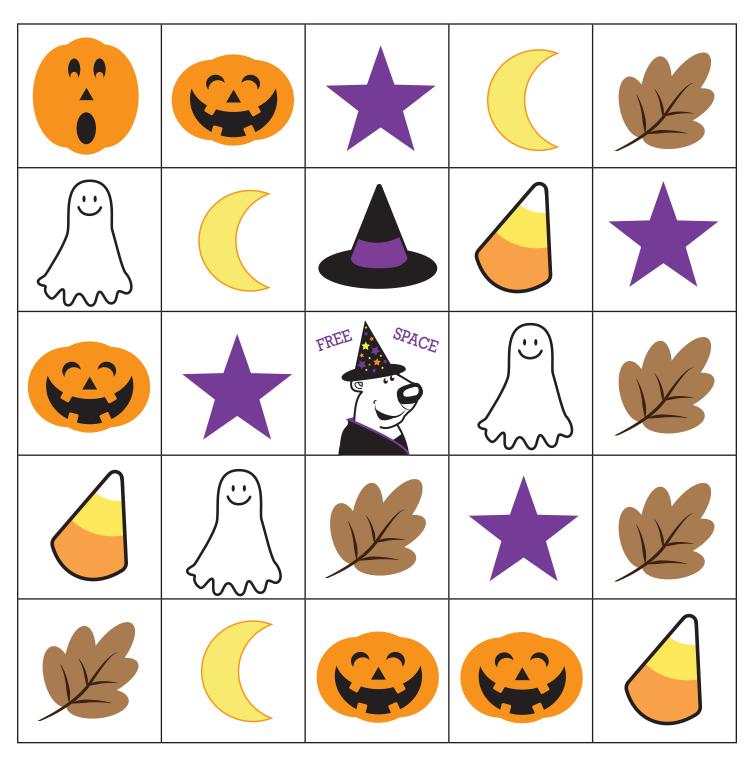

Let's play Halloween Bingo! The first player to get five shapes in a row wins. Pick a card from the deck to see which shape to mark off.

Let's play Halloween Bingo! The first player to get five shapes in a row wins. Pick a card from the deck to see which shape to mark off.

Let's play Halloween Bingo! The first player to get five shapes in a row wins. Pick a card from the deck to see which shape to mark off.

Let's play Halloween Bingo! The first player to get five shapes in a row wins.