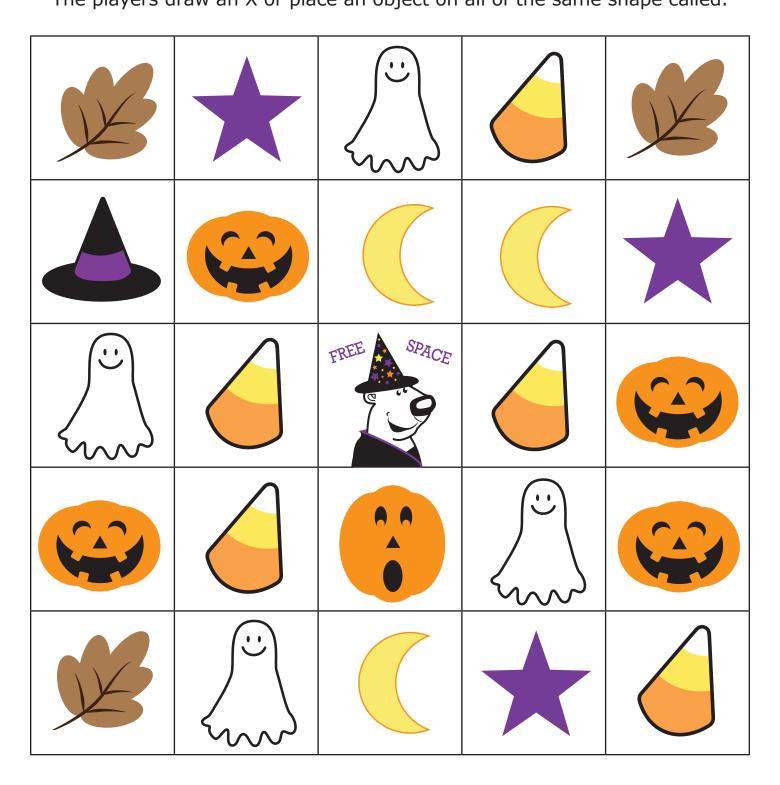

Pick a card from the deck to see which shape to mark off.

Let's play Halloween Bingo! The first player to get five shapes in a row wins. Pick a card from the deck to see which shape to mark off.