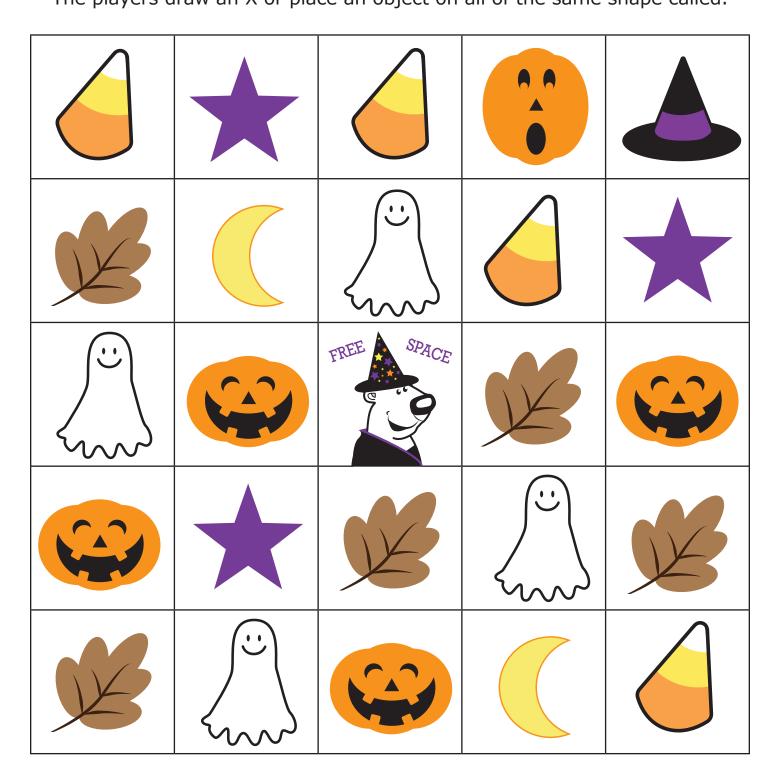

Let's play Halloween Bingo! The first player to get five shapes in a row wins. Pick a card from the deck to see which shape to mark off.

Let's play Halloween Bingo! The first player to get five shapes in a row wins.

Pick a card from the deck to see which shape to mark off.

Let's play Halloween Bingo! The first player to get five shapes in a row wins. Pick a card from the deck to see which shape to mark off.