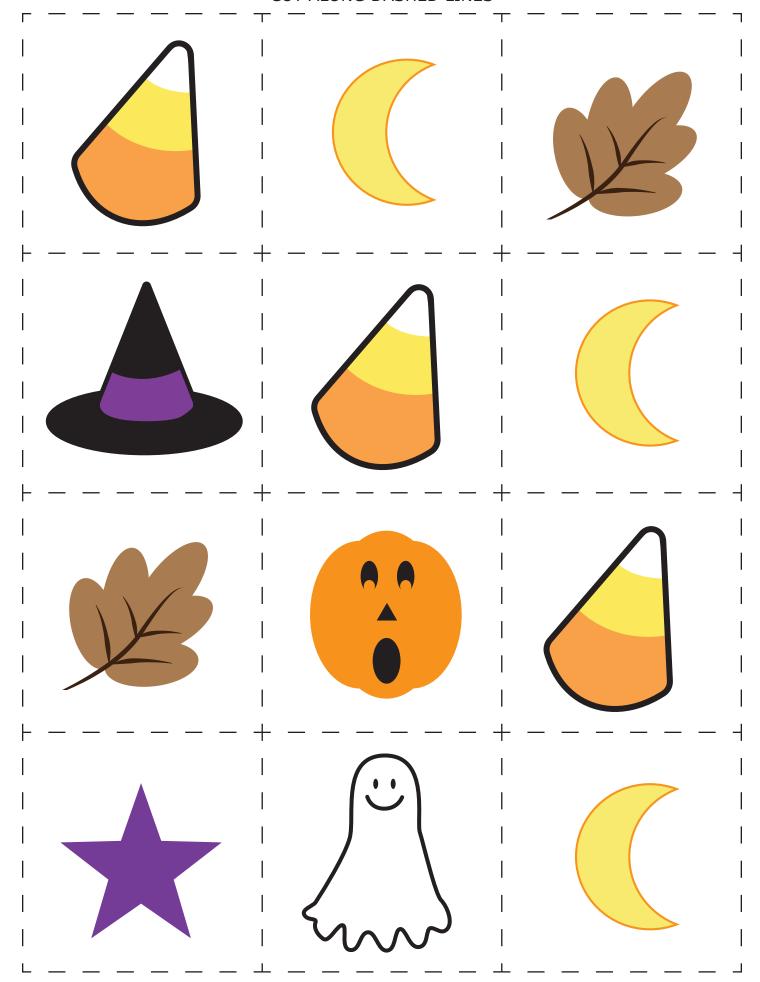

Pick a card from the deck to see which shape to mark off.

Let's play Halloween Bingo! The first player to get five shapes in a row wins. Pick a card from the deck to see which shape to mark off.

Let's play Halloween Bingo! The first player to get five shapes in a row wins. Pick a card from the deck to see which shape to mark off.

Let's play Halloween Bingo! The first player to get five shapes in a row wins. Pick a card from the deck to see which shape to mark off.

Let's play Halloween Bingo! The first player to get five shapes in a row wins. Pick a card from the deck to see which shape to mark off.