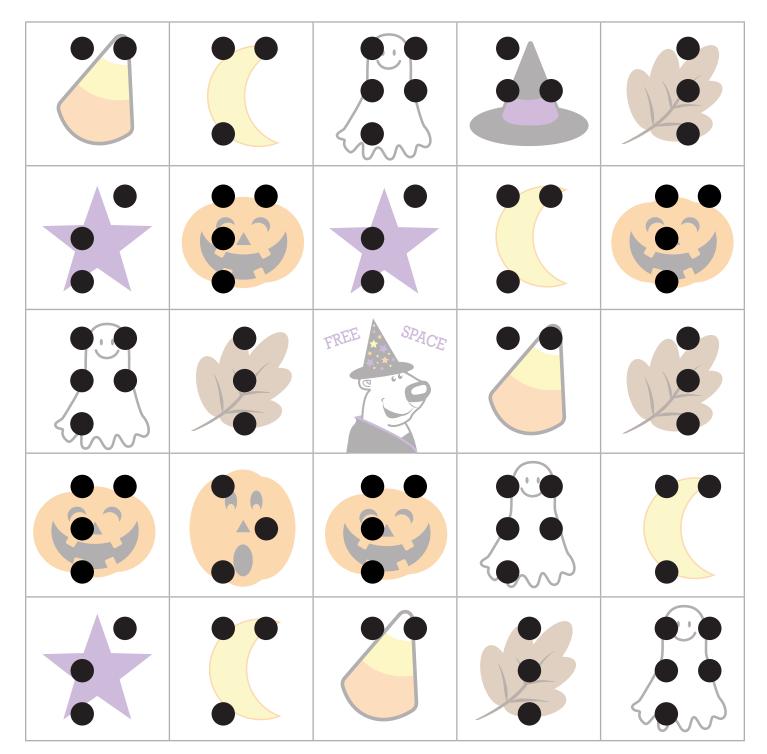

Let's play Halloween Bingo! The first player to get five shapes in a row wins. Pick a card from the deck to feel which shape to mark off. The players place an object on all of the same shape called.

Let's play Halloween Bingo! The first player to get five shapes in a row wins. Pick a card from the deck to feel which shape to mark off. The players place an object on all of the same shape called.