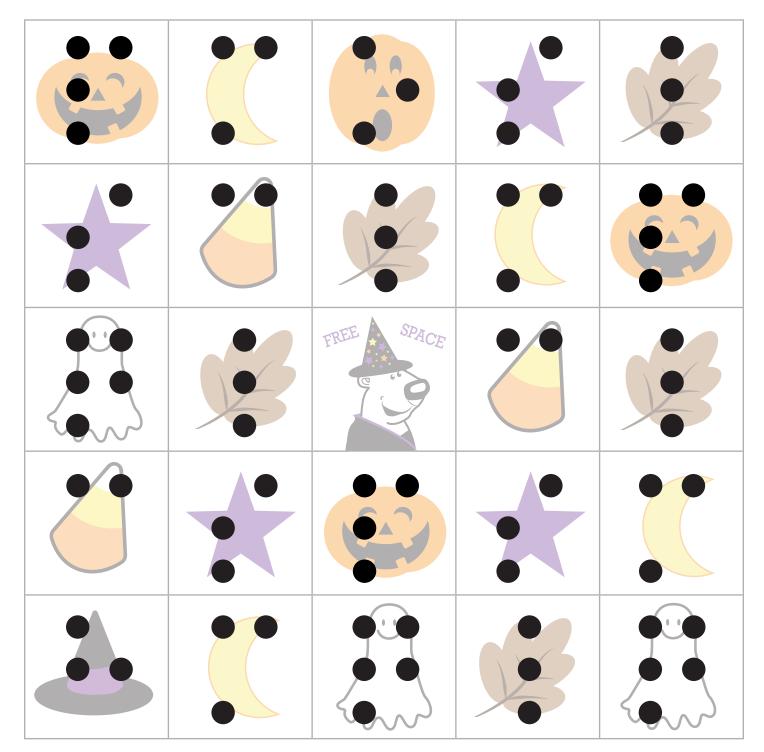

Let's play Halloween Bingo! The first player to get five shapes in a row wins. Pick a card from the deck to feel which shape to mark off. The players place an object on all of the same shape called.

Let's play Halloween Bingo! The first player to get five shapes in a row wins. Pick a card from the deck to feel which shape to mark off. The players place an object on all of the same shape called.