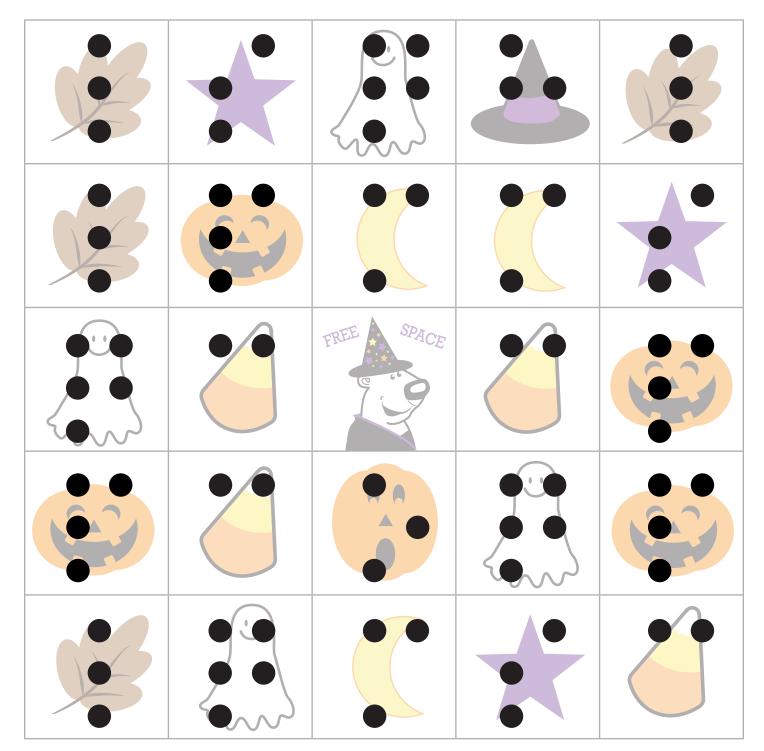

Let's play Halloween Bingo! The first player to get five shapes in a row wins. Pick a card from the deck to feel which shape to mark off. The players place an object on all of the same shape called.

Let's play Halloween Bingo! The first player to get five shapes in a row wins. Pick a card from the deck to feel which shape to mark off. The players place an object on all of the same shape called.