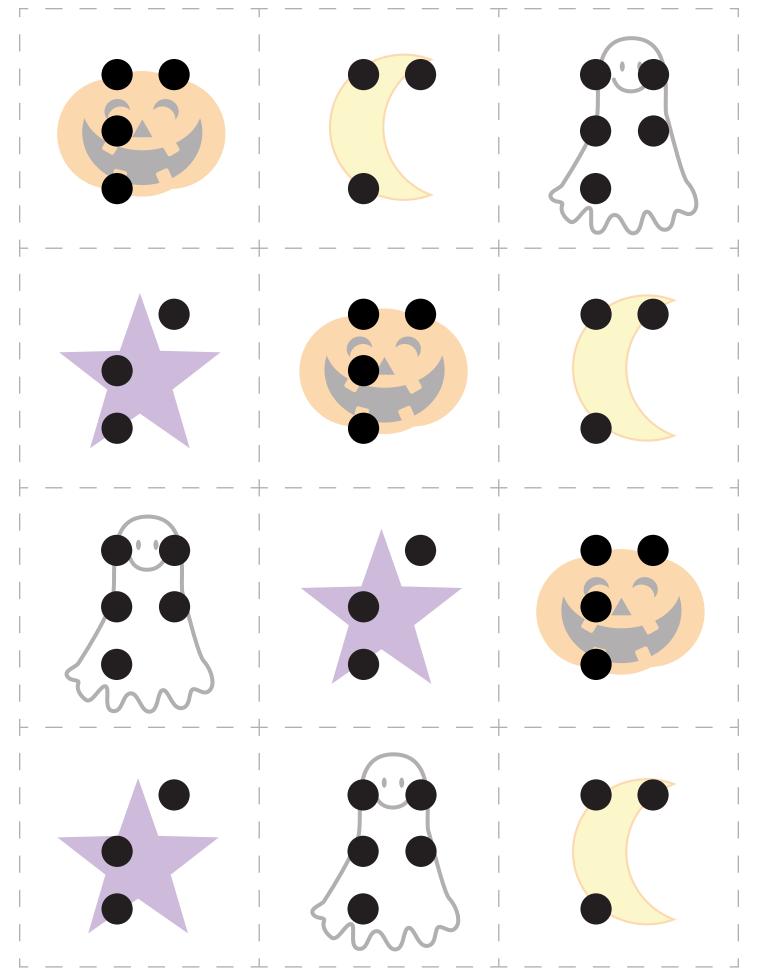

Let's play Halloween Bingo! The first player to get five shapes in a row wins. Pick a card from the deck to feel which shape to mark off. The players place an object on all of the same shape called.

Let's play Halloween Bingo! The first player to get five shapes in a row wins. Pick a card from the deck to feel which shape to mark off. The players place an object on all of the same shape called.