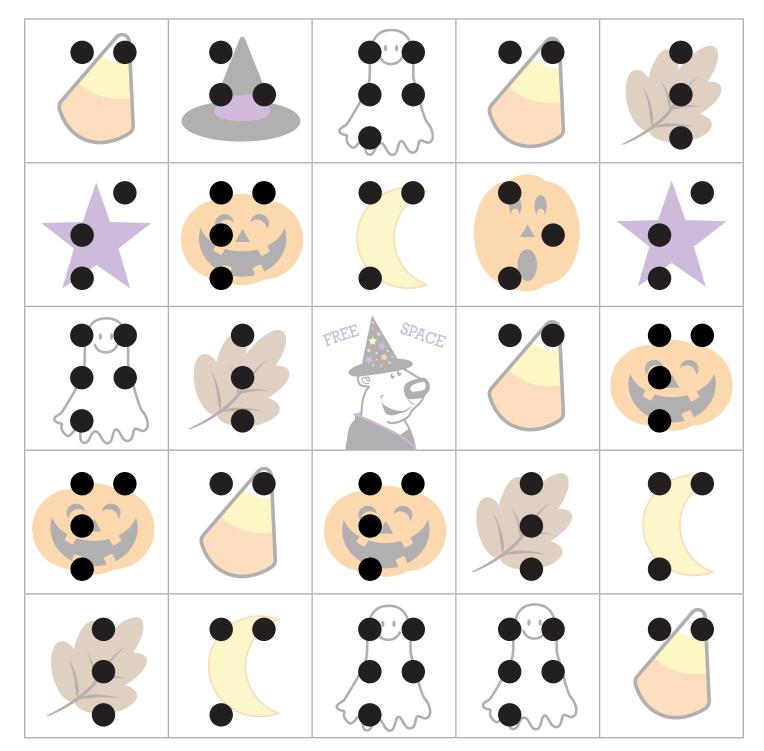

Let's play Halloween Bingo! The first player to get five shapes in a row wins. Pick a card from the deck to feel which shape to mark off. The players place an object on all of the same shape called.

Let's play Halloween Bingo! The first player to get five shapes in a row wins. Pick a card from the deck to feel which shape to mark off. The players place an object on all of the same shape called.