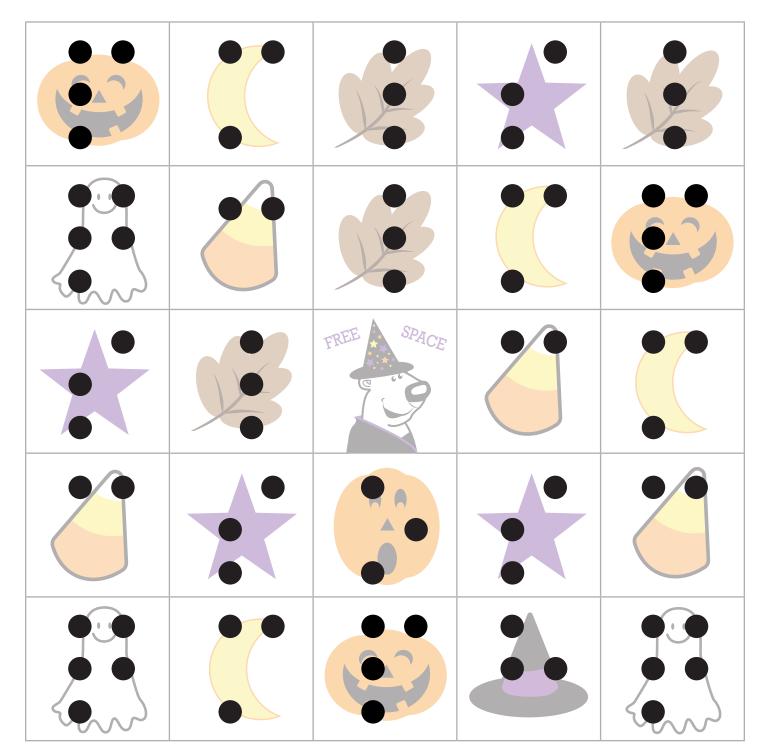

Let's play Halloween Bingo! The first player to get five shapes in a row wins. Pick a card from the deck to feel which shape to mark off. The players place an object on all of the same shape called.

Let's play Halloween Bingo! The first player to get five shapes in a row wins. Pick a card from the deck to feel which shape to mark off. The players place an object on all of the same shape called.