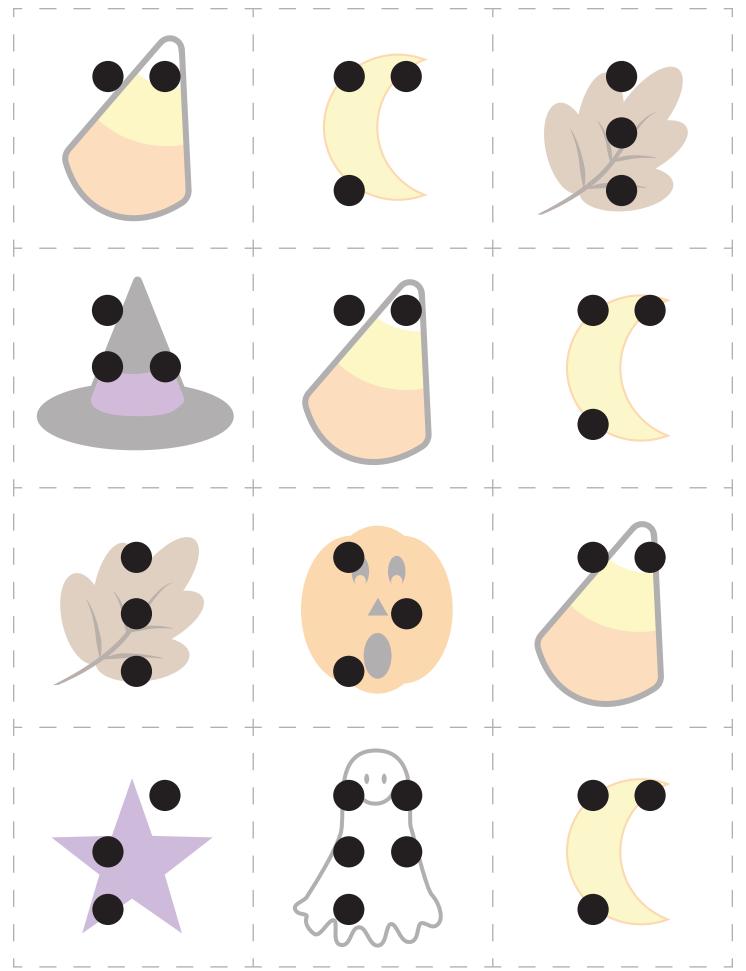

Let's play Halloween Bingo! The first player to get five shapes in a row wins. Pick a card from the deck to feel which shape to mark off. The players place an object on all of the same shape called.

Let's play Halloween Bingo! The first player to get five shapes in a row wins. Pick a card from the deck to feel which shape to mark off. The players place an object on all of the same shape called.