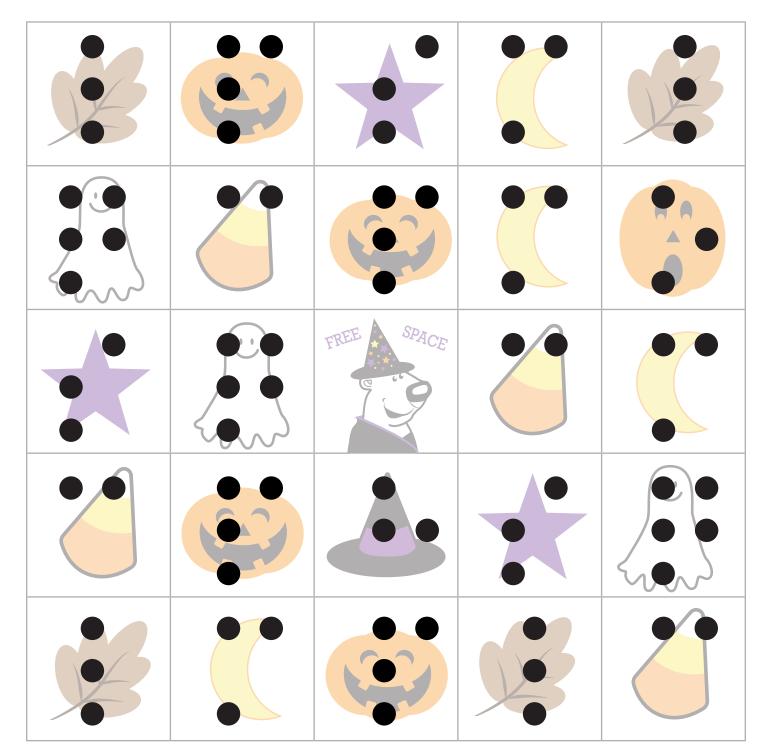

Let's play Halloween Bingo! The first player to get five shapes in a row wins. Pick a card from the deck to feel which shape to mark off. The players place an object on all of the same shape called.

Let's play Halloween Bingo! The first player to get five shapes in a row wins. Pick a card from the deck to feel which shape to mark off. The players place an object on all of the same shape called.