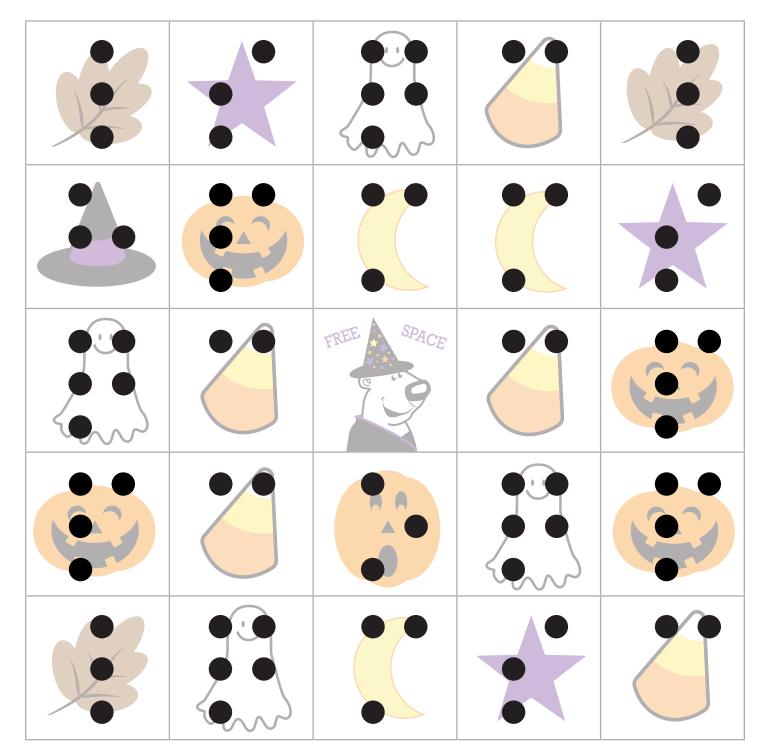

Let's play Halloween Bingo! The first player to get five shapes in a row wins. Pick a card from the deck to feel which shape to mark off. The players place an object on all of the same shape called.

Let's play Halloween Bingo! The first player to get five shapes in a row wins. Pick a card from the deck to feel which shape to mark off. The players place an object on all of the same shape called.