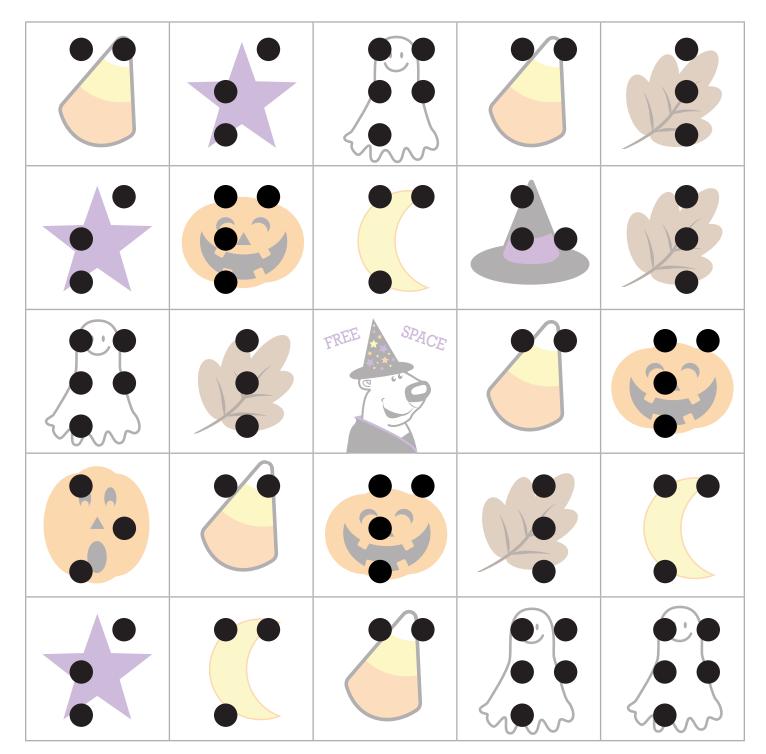

Let's play Halloween Bingo! The first player to get five shapes in a row wins. Pick a card from the deck to feel which shape to mark off. The players place an object on all of the same shape called.

Let's play Halloween Bingo! The first player to get five shapes in a row wins. Pick a card from the deck to feel which shape to mark off. The players place an object on all of the same shape called.