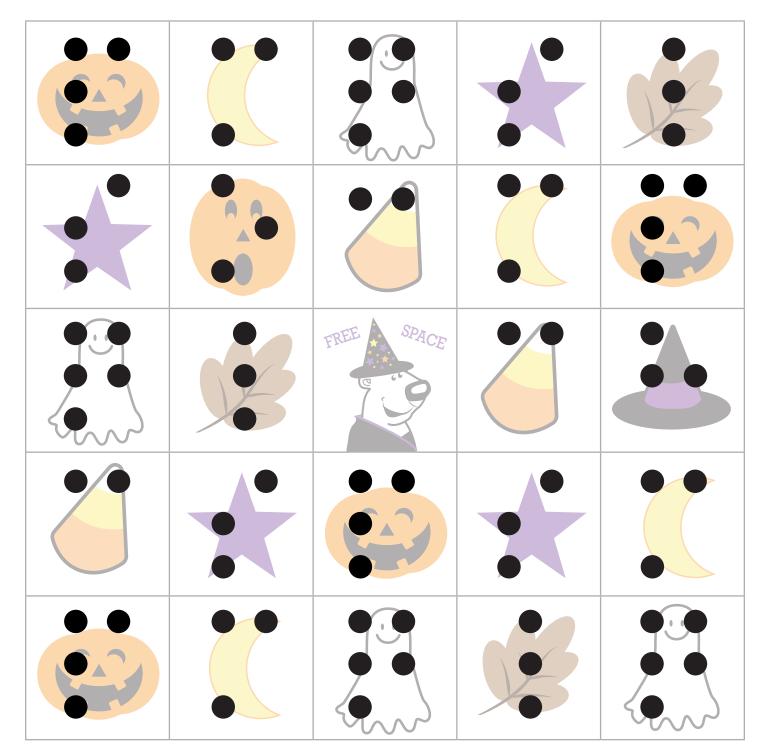

Let's play Halloween Bingo! The first player to get five shapes in a row wins. Pick a card from the deck to feel which shape to mark off. The players place an object on all of the same shape called.

Let's play Halloween Bingo! The first player to get five shapes in a row wins. Pick a card from the deck to feel which shape to mark off. The players place an object on all of the same shape called.