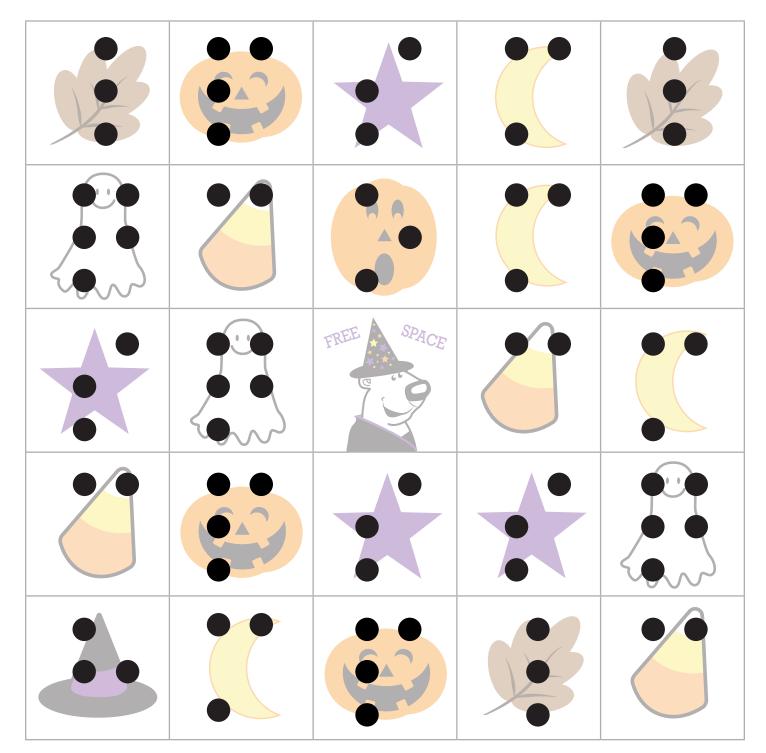

Let's play Halloween Bingo! The first player to get five shapes in a row wins. Pick a card from the deck to feel which shape to mark off. The players place an object on all of the same shape called.

Let's play Halloween Bingo! The first player to get five shapes in a row wins. Pick a card from the deck to feel which shape to mark off. The players place an object on all of the same shape called.